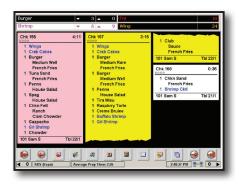

KDS (Expo) Display using the standard chit layout with production items

Table buttons indicate Table Vacant, Guest Seated, Kitchen Working On Order, Entrée Served, and Order Late; courses can also be displayed in different colors. Commands notify the kitchen when a table is seated and when an order is placed. Pre-defined ingredient cook times allow the MICROS KDS to break down each order and prioritize preparation tasks accordingly.

Critical information on order preparation and speed of service is displayed through an automated clock against each table that issues warnings if time standards are not being met. Intuitive icons allow commands for Rush Orders, VIP, and Void status. Order information, such as "All Day", "Order Done", and "Order Recall", is readily available through display functions.