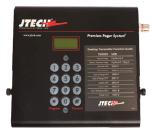

The optional Call4Sure™ Cellular Paging System integrates with GuestAlert to deliver added value and flexibility by calling waiting guests via their cell phone.

PatronPass™

GuestAlert Transmitter

## GuestAlert Features:

- · Easy operation and installation
- Plugs into standard 110V outlet
- Operates in FM mode on UHF (450-470 MHz)
- Available Call4Sure cell phone paging module
- Adjustable power settings with up to 2 watts of power provides complete area coverage
- A variety of pager solutions to best accommodate various operating environments and budgets
- Complete system warranties for end-to-end protection of your system investment
- Out of range feature captures guests and reduces pager loss
- Integrates with other JTECH systems
- Designed Restaurant Tough™