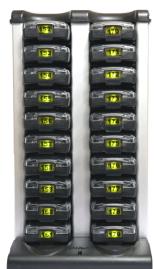

d 110V outlet
- Operates in FM mode on UHF (450-470 MHz)
- Available Call4Sure cell phone paging module
- Adjustable power settings with up to 2 watts of power provides complete area coverage
- A variety of pager solutions to best accommodate various operating environments and budgets
- Complete system warranties for end-to-end protection of your system investment
- Out of range feature captures guests and reduces pager loss
- Integrates with other JTECH systems
- Designed Restaurant Tough™

"GuestPass is much easier to handle for the door person and it's lighter and easy for the customer to hold. The 'out of range' and 'search' voice functions are very helpful. I also like the fact that I can change the rechargeable battery myself, eliminating any down time."

- Satisfied JTECH Customer



GuestPass Charger