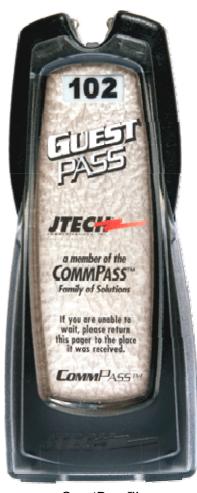

GuestPass™

"GuestPass is much easier to handle for the door person and it's lighter and easy for the customer to hold. The 'out of range' and 'search' voice functions are very helpful. I also like the fact that I can change the rechargeable battery myself, eliminating any down time."