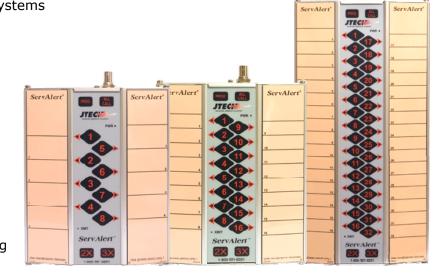

## Service by You. Efficiency by JTECH.

ServAlert<sup>®</sup> instantly notifies servers when orders are ready, optimizing food quality, guest service and staff efficiency.

ServAlert transmitters are available in several panel sizes to accommodate restaurants of all sizes.

### **ServAlert Features:**

- Multiple messaging capabilities
- Server Cancel and Expeditor modes
- Easy to use with removable nameplates
- Durable metal housing that stands up to the demands of busy kitchen operations
- UHF technology provides complete coverage with range of up to a mile
- Supports the ServerPass rechargeable pager and the InstaCall Numeric manager pager
- Integrates with JTECH GuestAlert<sup>®</sup> systems
- Designed *Restaurant Tough*™