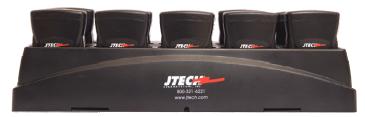

The ServerPass<sup>™</sup> pager provides a durable, low profile silent vibration pager designed for the rigors of the restaurant environment.

ServerPass 10-slot charger