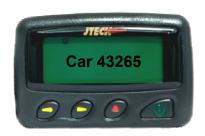

This immediate communication allows valet staff to promptly deliver vehicles to departing guests.

Alphanumeric Pager

### Service by You. Efficiency by JTECH.

JTECH handheld transmitters fit in the palm of your hand, and communicate detailed text messages to the valet staff.

ValetAlert is part of the JTECH SmartAlert™ suite of wireless solutions, leveraging JTECH's unique Push Button Paging System to provide the flexibility and convenience of wireless messaging in a whole new way.