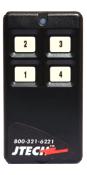

### Service by You. Efficiency by JTECH.

JTECH handheld transmitters fit in the palm of your hand, and communicate detailed text messages to the valet staff.

ValetAlert is part of the JTECH SmartAlert™ suite of wireless solutions, leveraging JTECH's unique Push Button Paging System to provide the flexibility and convenience of wireless messaging in a whole new way.

#### ValetAlert Features:

- Operates in FM mode on UHF (450-470 MHz)
- Plugs into standard 110V outlet
- 2-watts of power for superior in-building/area coverage
- Multiple push-button and pager options