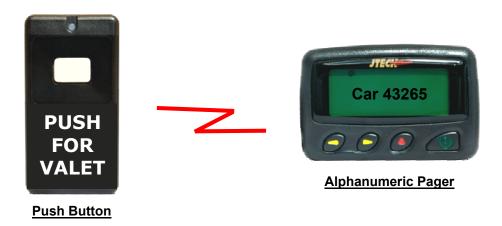

## Reduce Guest Queues Exceed Expectations

ValetAlert<sup>™</sup> provides your guests with the ultimate in convenience and guest service. While paying the check, a guest can remotely signal for their car.

This immediate communication allows valet staff to promptly deliver vehicles to departing guests.

Alphanumeric Pager

### Service by You. Efficiency by JTECH.

JTECH handheld transmitters fit in the palm of your hand, and communicate detailed text messages to the valet staff.

ValetAlert is part of the JTECH SmartAlert™ suite of wireless solutions, leveraging JTECH's unique Push Button Paging System to provide the flexibility and convenience of wireless messaging in a whole new way.